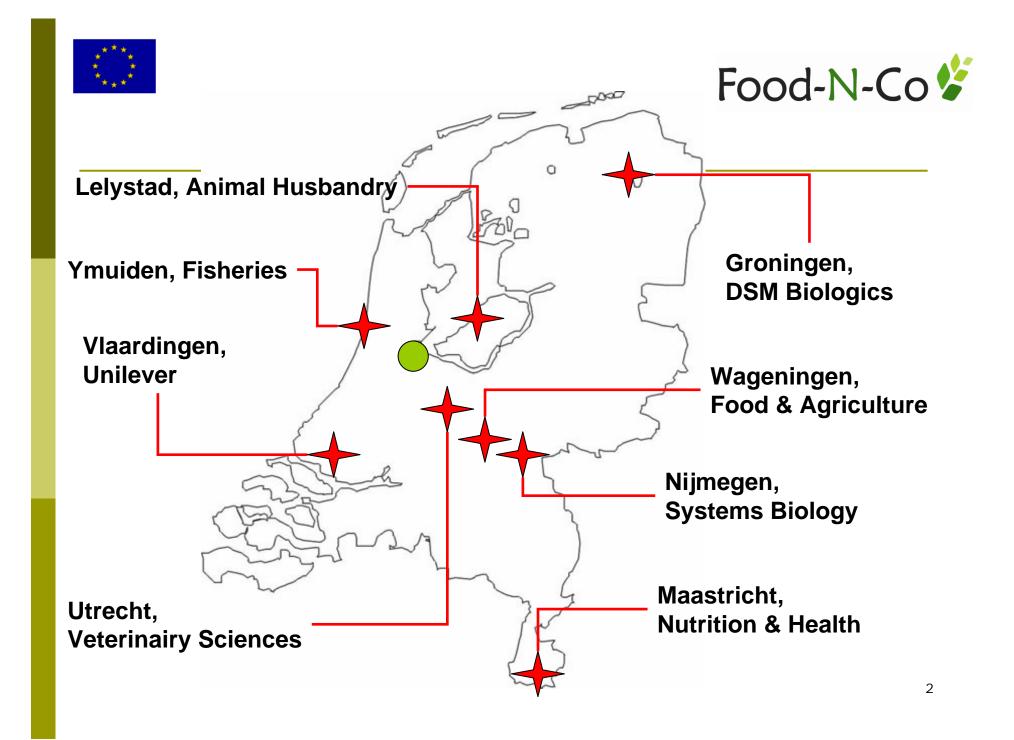

# Food-N-Co

- Specific Support action in FP6, Food Quality and Safety
- 20 Partners, 7 EU partners, 13 INCO partners
- Total budget €900.000
- □ Coordinated by SenterNovem/EG-Liaison (Budget: €67.285)